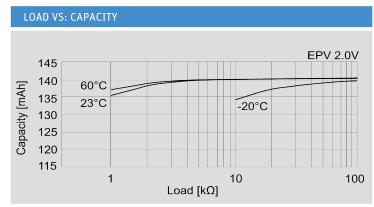

Note: Capacity 135mAh is obtained at standard cc load to 2.0V at 23°C.

<sup>\*</sup> In applications where the battery is exposed to temperatures >60  $^{\circ}$ C, please contact Jauch.