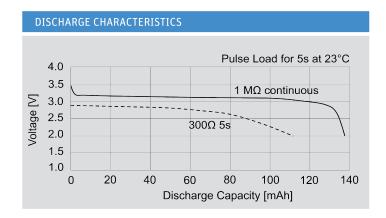

Note: Capacity 135mAh is obtained at standard cc load to 2.0V at 23°C.

<sup>\*</sup> In applications where the battery is exposed to temperatures >60  $^{\circ}$ C, please contact Jauch.