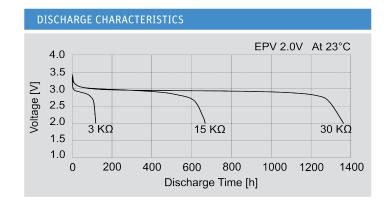

Note: Capacity 135mAh is obtained at standard cc load to 2.0V at 23°C.

<sup>\*</sup> In applications where the battery is exposed to temperatures >60  $^{\circ}$ C, please contact Jauch.