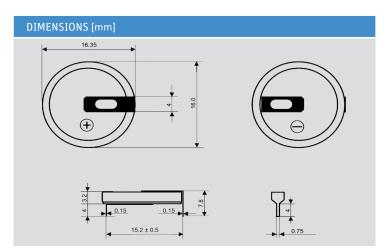

## Lithium Coin Cell - CR 1632 H2B

- Low self-discharge
- Long shelf life
- UN 38.3 tested
- Wide assortment of mounting options and wire terminals available

RoHS compliant

| SPECIFICATIONS          |                     |
|-------------------------|---------------------|
| Jauch part number       | 247289              |
| Nominal Voltage         | 3V                  |
| Nominal Capacity        | 135 mAh             |
| Standard Load           | 30 kΩ               |
| Standard Current        | 0.2 mA              |
| Max. Continuous Current | 1 mA                |
| Max. Pulse Current      | 10 mA               |
| Operating Temperature   | -30°C to +85°C *    |
| Weight                  | Approx. 2.1 g       |
| Chemistry               | Li/MnO <sub>2</sub> |