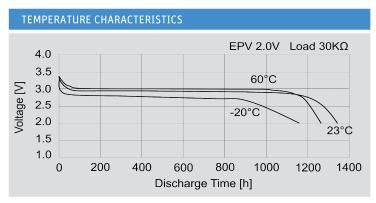

## Lithium Coin Cell - CR 1632 H2B

- Low self-discharge
- Long shelf life
- UN 38.3 tested
- Wide assortment of mounting options and wire terminals available

RoHS compliant

| SPECIFICATIONS          |                     |
|-------------------------|---------------------|
| Jauch part number       | 247289              |
| Nominal Voltage         | 3V                  |
| Nominal Capacity        | 135 mAh             |
| Standard Load           | 30 kΩ               |
| Standard Current        | 0.2 mA              |
| Max. Continuous Current | 1 mA                |
| Max. Pulse Current      | 10 mA               |
| Operating Temperature   | -30°C to +85°C *    |
| Weight                  | Approx. 2.1 g       |
| Chemistry               | Li/MnO <sub>2</sub> |

Note: Capacity 135mAh is obtained at standard cc load to 2.0V at 23°C.

<sup>\*</sup> In applications where the battery is exposed to temperatures >60  $^{\circ}$ C, please contact Jauch.